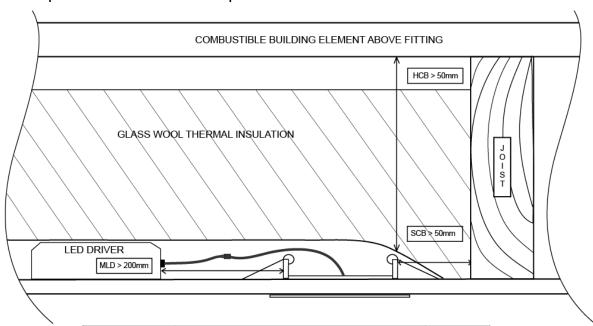

(i) (B) and AS/NZS 60598.2.2 and can be installed covered with glass wool insulation up to R6 (inclusive) rating, providing that insulation meets AS1530.1 standard.

If driver is also installed under insulation it has to be placed minimum 200mm from LED globe.

**Note:** When OGL LED and its driver is installed under insulation the life of the product will decrease – please refer to technical data table for details.

| Abbreviation | Minimum clearances for OGL LED        | Distance in mm |  |
|--------------|---------------------------------------|----------------|--|
| SCB          | Side Clearance to building elements   | 50             |  |
| НСВ          | Height Clearance to building elements | 50             |  |
| MLD          | Minimum Clearance LED to LED driver   | 200            |  |